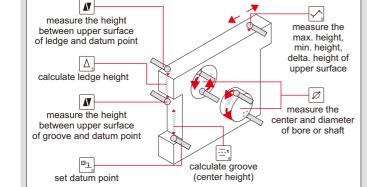

hand wheel

measure height between measuring point and datum point

maximum, minimum, TIR measurement

Δ

calculate difference between two measured values

Ø

measure diameter and center of shafts

calculate average value of two measured values