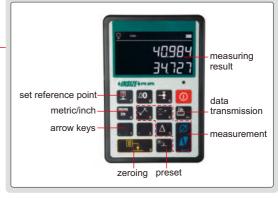

## 1D MANUAL HEIGHT GAGE (WITHOUT AIR CUSHION) **CODE DHG-C420**

**♦///S/ZE→** PLUS MADE IN EUROPE

DHG

**DHG-C420** 

- Set 9 reference pointsProbe can be moved quickly by hand
- Touch buttons
- LED display with backlight
- Measurement results can be sent to Excel/Word, equivalent to keyboard input

hand wheel

measure height between measuring point and datum point

maximum, minimum, TIR measurement

Δ

calculate difference between two measured values

Ø

measure diameter and center of shafts

calculate average value of two measured values